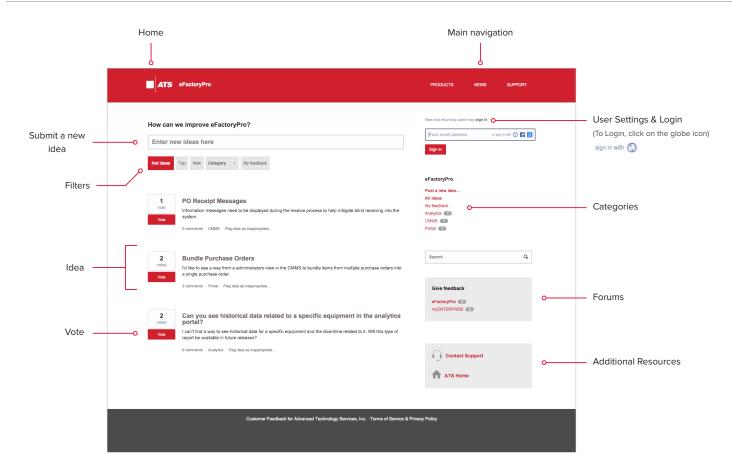

# **Navigation**

# **Submitting New Ideas**

### Voting

Simply click the red Vote button underneath the total count box to raise awareness and let us know what is important to you!

Also, feel free to comment as need be.

### Forums